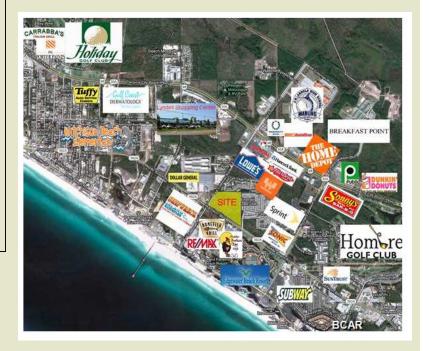

## Metcalfe & Company, Inc.

Commercial & Industrial Real Estate Mobile, Alabama

Location: Northeast corner of

Hutchison Boulevard @ Alf Coleman Road One block from the beach between Beach Front Road and High

way 98

Site Size: 21.8± acres

Zoning: CH Commercial

Price: \$2,900,000

For further information contact:
Adam J. Metcalfe, SIOR
Post Office Box 2903
Mobile, AL 36652
251-432-2600, 251-433-4478 fax
adam@metcalfeco.com