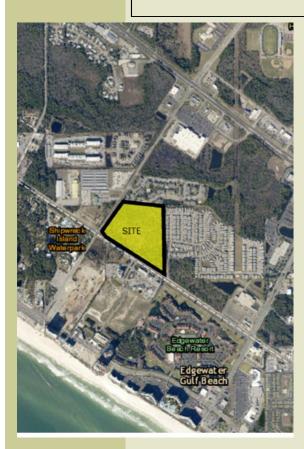

## Metcalfe & Company, Inc.

Commercial & Industrial Real Estate Mobile, Alabama

Location: Northeast corner of

Hutchison Boulevard @ Alf Coleman Road One block from the beach between Beach Front Road and High

way 98

Site Size: 21.8± acres

Zoning: CH Commercial

Price: \$2,900,000

For further information contact:
Adam J. Metcalfe, SIOR
Post Office Box 2903
Mobile, AL 36652
251-432-2600, 251-433-4478 fax
adam@metcalfeco.com